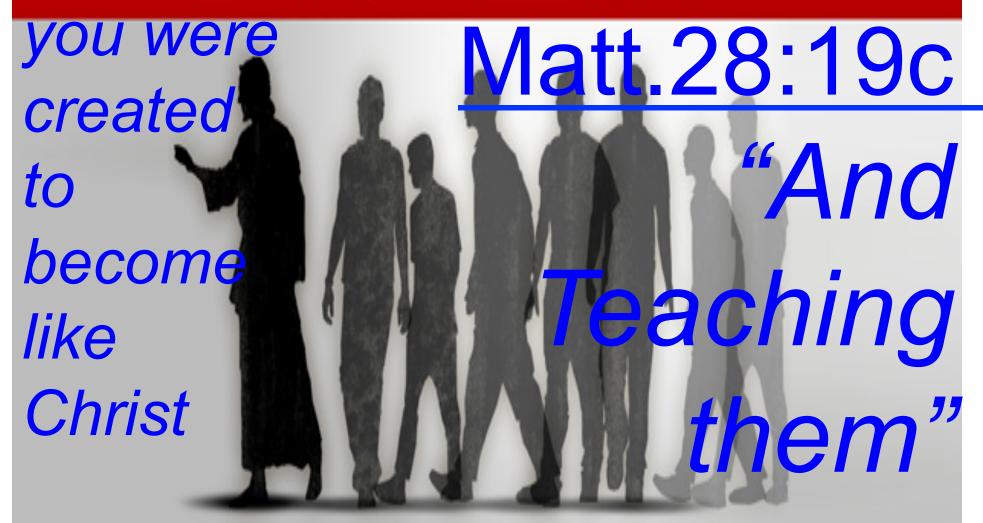

### Evangelism (Matt. 28:19a)

Fellowship (Matt. 28:19b)

Discipleship (Matt. 28:19c)

Worship (Matt. 22:37-38)

Ministry (Matt. 22:39)

# A Great Commission PEOPLE

with a

Great Commandment
HEART

"YOUR MISSION, SHOULD YOU CHOOSE TO ACCEPTIT..."

```
Evangelism (Matt. 28:19a):
 you were made for a mission
Fellowship (Matt. 28:19b):
 you were formed for God's family
Discipleship (Matt. 28:19c):
you were created to become like Christ
Worship (Matt. 22:37-38):
 you were planned for God's pleasure
Ministry/Service (Matt. 22:39):
 you were shaped for serving God
```